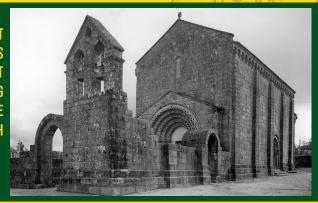

#### FERREIRA MONASTERY

THE CHURCH OF THE MONASTERY OF SÃO PEDRO DE FERREIRA IS ONE OF THE MOST UNIQUE PORTUGUESE ROMANESQUE MONUMENTS. IT HAS BEEN CLASSIFIED AS A NATIONAL MONUMENT SINCE 1928. IT IS ONE OF THE 21 MONUMENTS THAT MAKE UP THE SOUSA VALLEY ROMANESQUE ROUTE. THE CURRENTLY EXISTING TEMPLE BEGAN TO BE BUILT IN 1182, AND ELEMENTS OF A FIRST ROMANESQUE CHURCH CAN BE IDENTIFIED, WHICH WAS BUILT BETWEEN THE END OF THE 11TH CENTURY AND THE BEGINNING OF THE 12TH CENTURY.