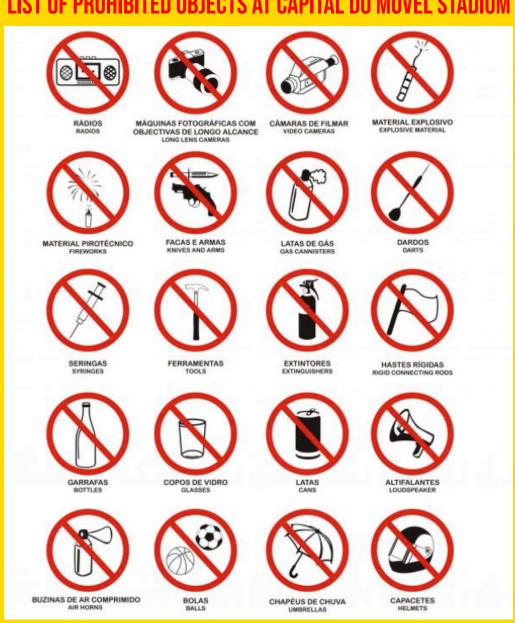

.
- 2. CONSENT TO PERSONAL SEARCHES BY STEWARDS OR SECURITY FORCES FOR DETECTION OF PROHIBITED OBJECTS (SEE LIST BELOW).
- 3. AGREE TO UNDERGO CONTROL AND SCREENING TESTS FOR ALCOHOL, NARCOTICS, PSYCHOTROPIC SUBSTANCES OR PRODUCTS WITH A SIMILAR EFFECT. IF REQUESTED BY SECURITY FORCES.
- 4. CONSENT TO THE COLLECTION OF IMAGE AND SOUND, IN STRICT ACCORDANCE WITH APPLICABLE LAW.

#### BEHAVIORS THAT ARE NOT TOLERATED WITHIN THE STADIUM AND THAT MAY RESULT IN SPECTATOR EXPULSION:

- 1. RACIST OR XENOPHOBIC BEHAVIOR.
- 2. THROWING OBJECTS ONTO THE PITCH OR OTHER AREAS/STANDS.
- 3. PHYSICAL OR VERBAL AGGRESSIONS, AS WELL AS THEIR ENCOURAGEMENT, TO PEOPLE ON THE PITCH OR OTHER SPECTATORS.
- 4. DEFLAGRATION OF UNAUTHORIZED PYROTECHNICS.

## LIST OF PROHIBITED OBJECTS AT CAPITAL DO MÓVEL STADIUM



## **BESIDES FOOTBALL - WHAT CAN YOU VISIT?**

PAÇOS DE FERREIRA IS WORLDWIDE KNOWN AS THE CAPITAL OF FURNITURE. IN OUR COUNTY, A HUGE FURNITURE INDUSTRY AND TRADE CLUSTER IS INSTALLED. BUT THERE IS MORE TO SEE BEYOND THE FURNITURE.

#### FERREIRA MONASTERY

THE CHURCH OF THE MONASTERY OF SÃO PEDRO DE FERREIRA IS ONE OF THE MOST UNIQUE PORTUGUESE ROMANESQUE MONUMENTS. IT HAS BEEN CLASSIFIED AS A NATIONAL MONUMENT SINCE 1928. IT IS ONE OF THE 21 MONUMENTS THAT MAKE UP THE SOUSA VALLEY ROMANESQUE ROUTE. THE CURRENTLY EXISTING TEMPLE BEGAN TO BE BUILT IN 1182, AND ELEMENTS OF A FIRST ROMANESQUE CHURCH CAN BE IDENTIFIED, WHICH WAS BUILT BETWEEN THE END OF THE 11TH CENTURY AND THE BEGINNING OF THE 12TH CENTURY.

**LINK GOOGLE MAPS** 



#### CITÂNIA DE SANFINS AND ARCHAEOLOGIC MUSEUI

THE TOW