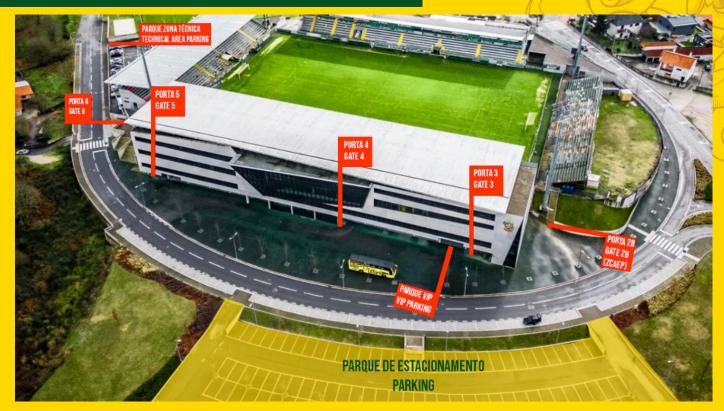

HERE

#### **BY TRAIN**

THE CLOSEST TRAIN STATION TO PAÇOS DE FERREIRA IS PAREDES.
AT THE STATION YOU CAN LOOK FOR A BUS FROM AUTO-VIAÇÃO PACENSE, UNIR OR A TAXI TOWARDS PAÇOS DE FERREIRA.

#### **UBER, BOLT OR SIMILAR**

ALTHOUGH YOU CAN RELATIVELY EASILY FIND A DRIVER TO TRANSPORT YOU TO PAÇOS DE FERREIRA, THE DIFFICULTY CAN RESIDE UPON RETURN. GIVEN THE STILL LITTLE OFFER OF THESE SERVICES IN THE CITY.

#### **GROUP TRANSFERS**

IF YOU ARE TRAVELING IN A GROUP AND WOULD LIKE TO OBTAIN A PRIVATE TRANSFER, WE SUGGEST YOU CONTACT THE COMPANY **Elmarbus**: viagens@elmarbus.pt | +351 915 559 580

## **WHERE TO PARK**

#### **FREE PARKING**

NEXT TO CAPITAL DO MÓVEL STADIUM YOU'LL FIND A FREE PARKING LOT.
IF FULL, THE PARKING IN THE SURROUNDING STREETS IS ALSO FREE.



### **STADIUM MAP**





## **RELEVANT CONTACTS**

**TICKETING MANAGER ADÉLIO FERNANDES** ADELIO@FCPF.PT

**MEDIA RELATIONS** MANAGER **PAULO GONÇALVES** 

**SAFETY MANAGER MIGUEL MARTINS** PAULOGONCALVES@FCPF.PT | MIGUELMARTINS@FCPF.PT |

**SUPPORTERS LIAISON OFFICER RUI ABREU** RUIABREU@FCPF.PT

**FANS WITH REDUCED MOBILITY ANTÓNIO MOREIRA** ANTONIOMOREIRA@FCPF.PT

#### **EMERGENCY**

NATIONAL EMERGY NUMBER 112 LOCAL POLICE +351 255 865 493

LOCAL FIREFIGHTERS, PARAMEDICS AND AMBULANCES +351 255 965 339

#### **NEAREST HOSPITAL**

CENTRO HOSPITALAR TÂMEGA E SOUSA +351 255 714 000

## **RULES TO ACCESS THE STADIUM**

#### CONDITIONS FOR SPECTATOR ACCESS TO THE STADIUM:

- 1. HOLD A VALID TICKET, CHILDREN UNDER 3 YEARS OLD CANNOT ACCESS THE STADIUM, CHILDREN BETWEEN 3 AND 12 MUST BE ACCOMPANIED BY AN ADULT.
-