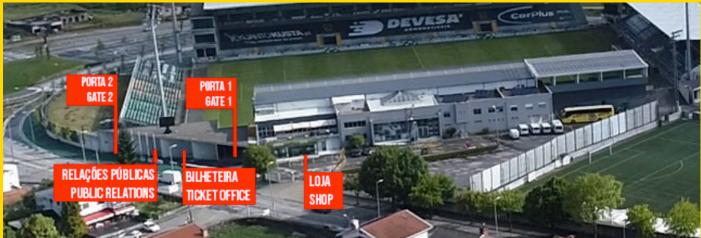

ERE

#### **BY TRAIN**

THE CLOSEST TRAIN STATION TO PAÇOS DE FERREIRA IS PAREDES.
AT THE STATION YOU CAN LOOK FOR A BUS FROM AUTO-VIAÇÃO PACENSE, UNIR OR A TAXI TOWARDS PAÇOS DE FERREIRA.

#### **UBER, BOLT OR SIMILAR**

ALTHOUGH YOU CAN RELATIVELY EASILY FIND A DRIVER TO TRANSPORT YOU TO PAÇOS DE FERREIRA, THE DIFFICULTY CAN RESIDE UPON RETURN. GIVEN THE STILL LITTLE OFFER OF THESE SERVICES IN THE CITY.

#### **GROUP TRANSFERS**

IF YOU ARE TRAVELING IN A GROUP AND WOULD LIKE TO OBTAIN A PRIVATE TRANSFER, WE SUGGEST YOU CONTACT THE COMPANY **Elmarbus**: viagens@elmarbus.pt | +351 915 559 580

## **WHERE TO PARK**

#### **FREE PARKING**

NEXT TO CAPITAL DO MÓVEL STADIUM YOU'LL FIND A FREE PARKING LOT.
IF FULL, THE PARKING IN THE SURROUNDING STREETS IS ALSO FREE.



### **STADIUM MAP**





## **RELEVANT CONTACTS**

**TICKETING MANAGER ADÉLIO FERNANDES** ADELIO@FCPF.PT

**MEDIA RELATIONS** MANAGER **PAULO GONÇALVES** 

**SAFETY MANAGER MIGUEL MARTINS** PAULOGONCALVES@FCPF.PT | MIGUELMARTINS@FCPF.PT |

**SUPPORTERS LIAISON OFFICER RUI ABREU** RUIABREU@FCPF.PT

**FANS WITH REDUCED MOBILITY ANTÓNIO MOREIRA** ANTONIOMOREIRA@FCPF.PT

#### **EMERGENCY**

NATIONAL EMERGY NUMBER 112 LOCAL POLICE +351 255 865 493

LOCAL FIREFIGHTERS, PARAMEDICS AND AMBULANCES +351 255 965 339

#### **NEAREST HOSPITAL**

CENTRO HOSPITALAR TÂMEGA E SOUSA +351 255 714 000

## **RULES TO ACCESS THE STADIUM**

#### CONDITIONS FOR SPECTATOR ACCESS TO THE STADIUM:

- 1. HOLD A VALID TICKET, CHILDREN UNDER 3 YEARS OLD CANNOT ACCESS THE STADIUM, CHILDREN BETWEEN 3 AND 12 MUST BE ACCOMPANIED BY AN ADULT.
- 2.